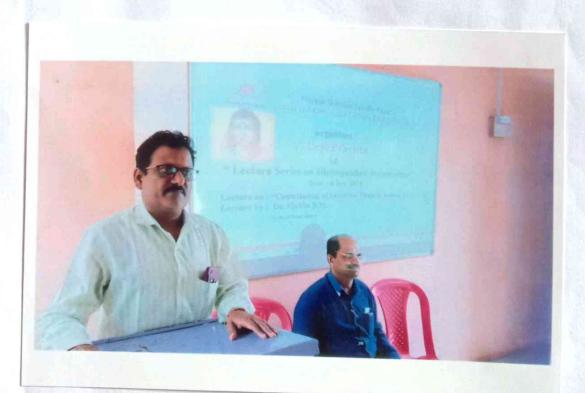

दिः । डानेवारी २०२५ रोड़ी थंग कवीर की अवती आवना या विधयावर प्रा- डॉ. अल्पे ए.ए. अवरिमा हिंदी विभाग अमुख, काला व विश्वान मराविद्यालय -तियान जिन्छी योग्या व्याक्यानामें आयोडान करणांग अनि क्रेमे. कार्मक्रमाला अध्यक्षस्थानी हिंदी विभाग धमुख प्रा-डॉ. अर्चना परदेशी या उपाकीन कार्याः कार्यकाले सुनर्धमालन अधिशाल विभाग प्रमुख प्रा-डॉ. नामान एम-एन योनी केले.

कार्यक्रमाचे नाव:- ल्याल्यानं ता साविजीबाई फुले यार्ष रजी । शिक्षणाती ०६ भागदान् "

वेळ:- ११-१० वा.

दिनांक:- 4/1/2024

विभाग प्रमुख

Carage, Parli (V.) Dist. Beed.