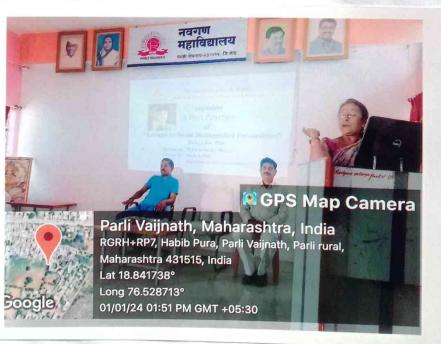

दिः । डानेवारी २०२५ रोड़ी थंग कवीर की अवती आवना या विधयावर प्रा- डॉ. अल्पे ए.ए. अवरिमा हिंदी विभाग अमुख, काला व विश्वान मराविद्यालय -तियान जिन्छी योग्या व्याक्यानामें आयोडान करणांग अनि क्रेमे. कार्मक्रमाला अध्यक्षस्थानी हिंदी विभाग धमुख प्रा-डॉ. अर्चना परदेशी या उपाकीन कार्याः कार्यकाले सुनर्धमालन अधिशाल विभाग प्रमुख प्रा-डॉ. नामान एम-एन योनी केले.

भा केली काल तोगा डॉ. अब्दे प्रणाले की संत काबीर हे 15 क्या वाताती के महाग काबी होते. क्यांनी भारती भा

अश्मिकीप समारे समारोप प्रकार के ला मांगा डा. परदेशी भूगाला व्या व्यक्तीरांगी जाती वाद्य न अपदा-यार जापी असमामागा उत्तरि कात्याया थिकिट्स आवाज उत्तरिका.