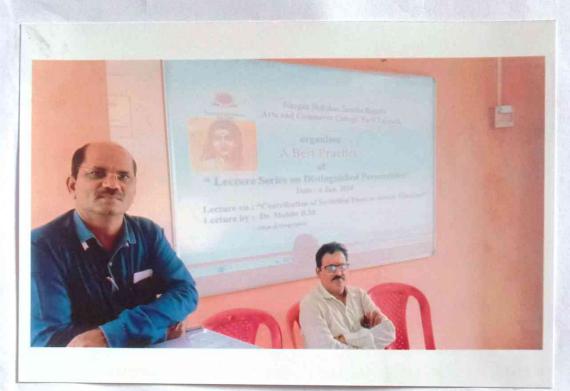

दिः । डानेवारी २०२५ रोड़ी थंग कवीर की अवती आवना या विधयावर प्रा- डॉ. अल्पे ए.ए. अवरिमा हिंदी विभाग अमुख, काला व विश्वान मराविद्यालय -तियान जिन्छी योग्या व्याक्यानामें आयोडान करणांग अनि क्रेमे. कार्मक्रमाला अध्यक्षस्थानी हिंदी विभाग धमुख प्रा-डॉ. अर्चना परदेशी या उपाकीन कार्याः कार्यकाले सुनर्धमालन अधिशाल विभाग प्रमुख प्रा-डॉ. नामान एम-एन योनी केले.

कार्यक्रमाचे नाव:- ल्याल्यानं ता साविजीबाई फुले यार्ष रजी । शिक्षणाती ०६ भागदान् "

वेळ:- ११-१० वा.

दिनांक:- 4/1/2024

विभाग प्रमुख

Carage, Parli (V.) Dist. Beed.