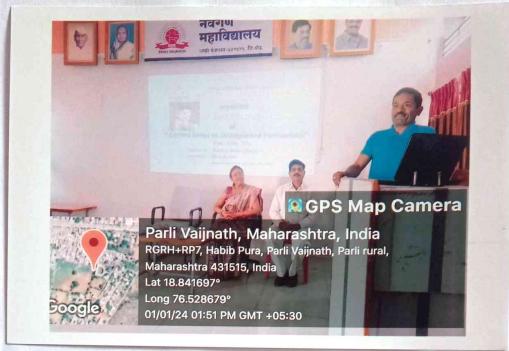

दिः । डानेवारी २०२५ रोड़ी थंग कवीर की अवती आवना या विधयावर प्रा- डॉ. अल्पे ए.ए. अवरिमा हिंदी विभाग अमुख, काला व विश्वान मराविद्यालय -तियान जिन्छी योग्या व्याक्यानामें आयोडान करणांग अनि क्रेमे. कार्मक्रमाला अध्यक्षस्थानी हिंदी विभाग धमुख प्रा-डॉ. अर्चना परदेशी या उपाकीन कार्याः कार्यकाले सुनर्धमालन अधिशाल विभाग प्रमुख प्रा-डॉ. नामान एम-एन योनी केले.

भा केली काल तोगा डॉ. अब्दे प्रणाले की संत काबीर हे 15 क्या वाताती के महाग काबी होते. क्यांनी भारती भा

अश्मिकीप समारे समारोप प्रकार के ला मांगा डा. परदेशी भूगाला व्या व्यक्तीरांगी जाती वाद्य न अपदा-यार जापी असमामागा उत्तरि कात्याया थिकिट्स आवाज उत्तरिका.