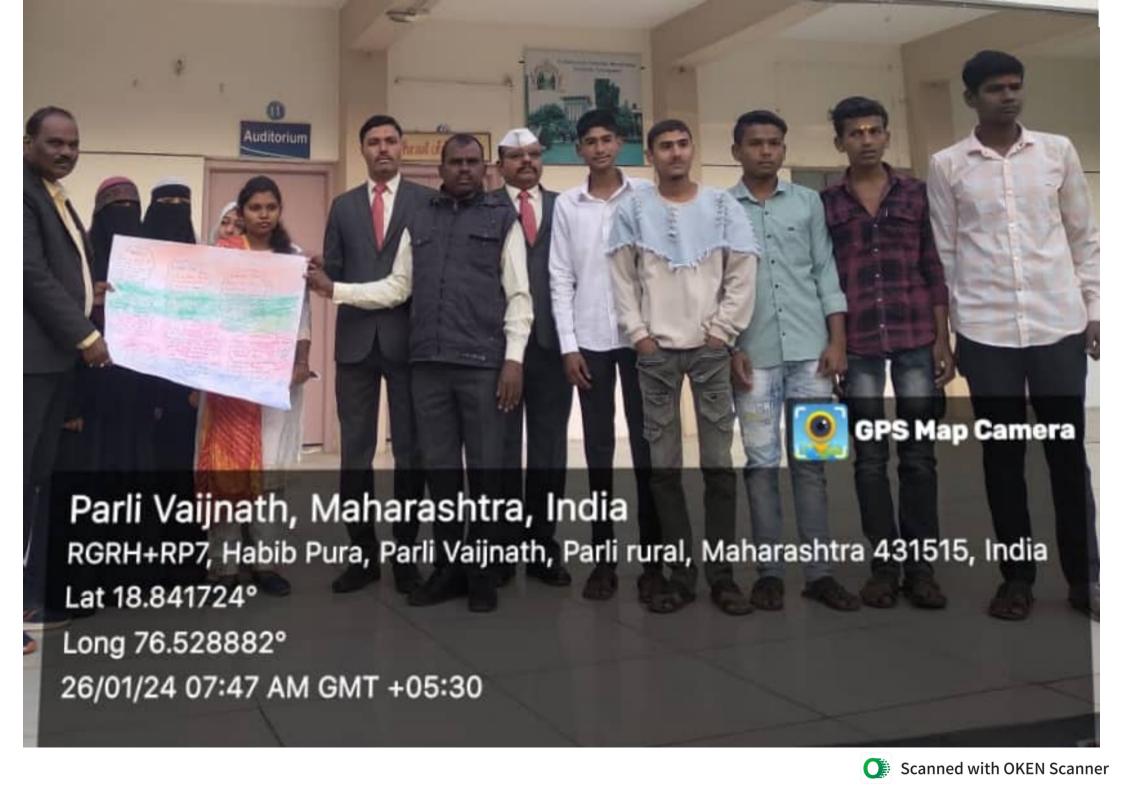

दिः । डानेवारी २०२५ रोड़ी थंग कवीर की अवती आवना या विधयावर प्रा- डॉ. अल्पे ए.ए. अवरिमा हिंदी विभाग अमुख, काला व विश्वान मराविद्यालय -तियान जिन्छी योग्या व्याक्यानामें आयोडान करणांग अनि क्रेमे. कार्मक्रमाला अध्यक्षस्थानी हिंदी विभाग धमुख प्रा-डॉ. अर्चना परदेशी या उपाकीन कार्याः कार्यकाले सुनर्धमालन अधिशाल विभाग प्रमुख प्रा-डॉ. नामान एम-एन योनी केले.

भा केली काल तोगा डॉ. अब्दे प्रणाले की संत काबीर हे 15 क्या वाताती के महाग काबी होते. क्यांनी भारती भा

अश्मिकीप समारे समारोप प्रकार के ला मांगा डा. परदेशी भूगाला व्या व्यक्तीरांगी जाती वाद्य न अपदा-यार जापी असमामागा उत्तरि कात्याया थिकिट्स आवाज उत्तरिका.