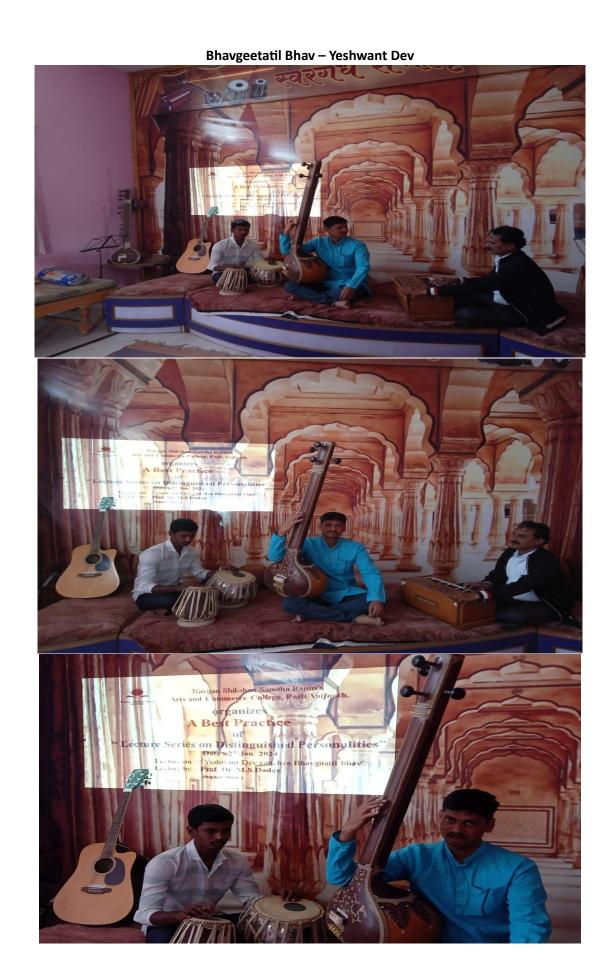

## Title of the practice: Lecture Series on Distinguished Personalities

| Sr.<br>No. | Title of the Program                                      | Date       | Name of the<br>Speaker |
|------------|-----------------------------------------------------------|------------|------------------------|
| 1          | Kabir ki Bhakti Bhavana                                   | 01/01/2024 | Dr. Alde Amar A.       |
| 2          | Contribution of Sawitribai<br>Phule in Women<br>Education | 04/01/2024 | Dr. Mohite B. M.       |
| 3          | Emotions in Bhavgeet by Yashwant Dev                      | 27/01/2024 | Dr. Dadge M. S.        |
| 4          | Thinking of Non Violence by Mahatma Gandhi                | 30/01/2024 | Dr. Wankhede U. D.     |