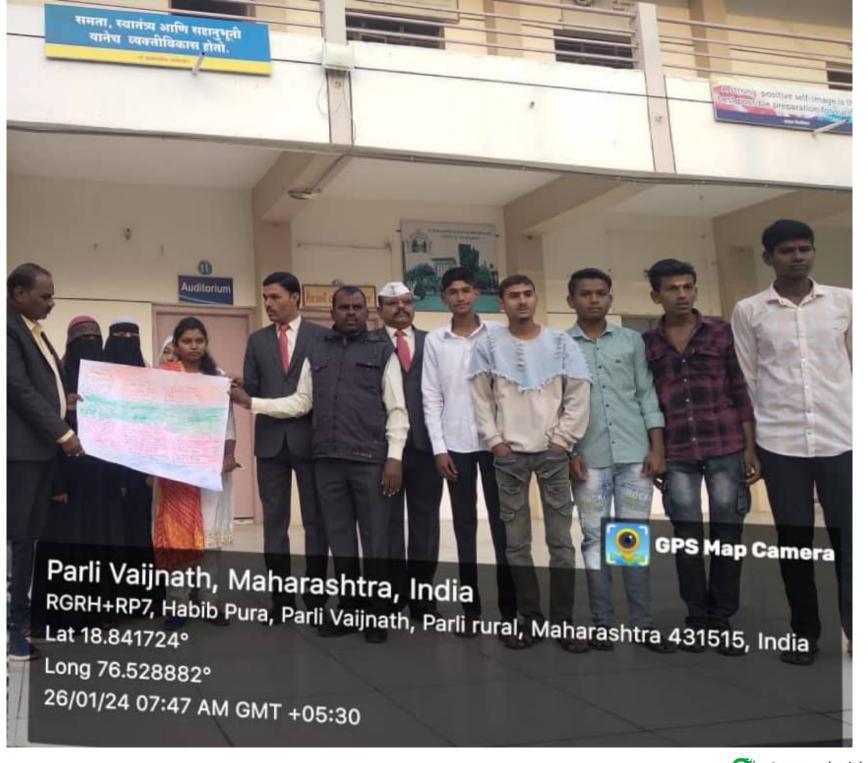

दिः । डानेवारी २०२५ रोड़ी थंग कवीर की अवती आवना या विधयावर प्रा- डॉ. अल्पे ए.ए. अवरिमा हिंदी विभाग अमुख, काला व विश्वान मराविद्यालय -तियान जिन्छी योग्या व्याक्यानामें आयोडान करणांग अनि क्रेमे. कार्मक्रमाला अध्यक्षस्थानी हिंदी विभाग धमुख प्रा-डॉ. अर्चना परदेशी या उपाकीन कार्याः कार्यकाले सुनर्धमालन अधिशाल विभाग प्रमुख प्रा-डॉ. नामान एम-एन योनी केले.

भा केली काल तोगा डॉ. अब्दे प्रणाले की संत काबीर हे 15 क्या वाताती के महाग काबी होते. क्यांनी भारती भा

अश्मिकीप समारे समारोप प्रकार के ला मांगा डा. परदेशी भूगाला व्या व्यक्तीरांगी जाती वाद्य न अपदा-यार जापी असमामागा उत्तरि कात्याया थिकिट्स आवाज उत्तरिका.