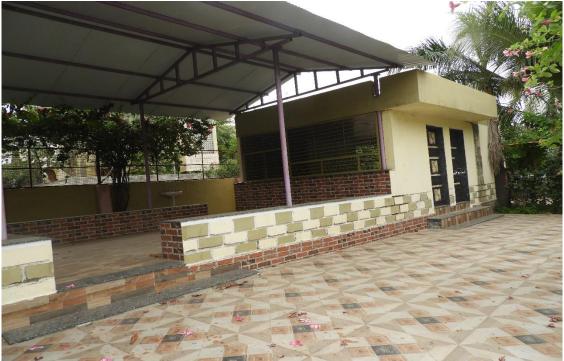

| Record Room                  | 01        |                   |
| 9                                                               | Parking                      | 03        |                   |
| 10                                                              | Girls Hostel                 | 01        |                   |
| 11                                                              | Play Ground                  | 01        |                   |

NS

# **College Building**









Teaching Hall With 120 Sitting capacity





Library







#### Indoor Auditorium (Wonder Hall)



#### **Outdoor Auditorium**



### BCA Lab



**Commerce and Language Lab** 





## **Record Room**



#### **Parking Facility**









**Play Ground** 



Navgan Canteen