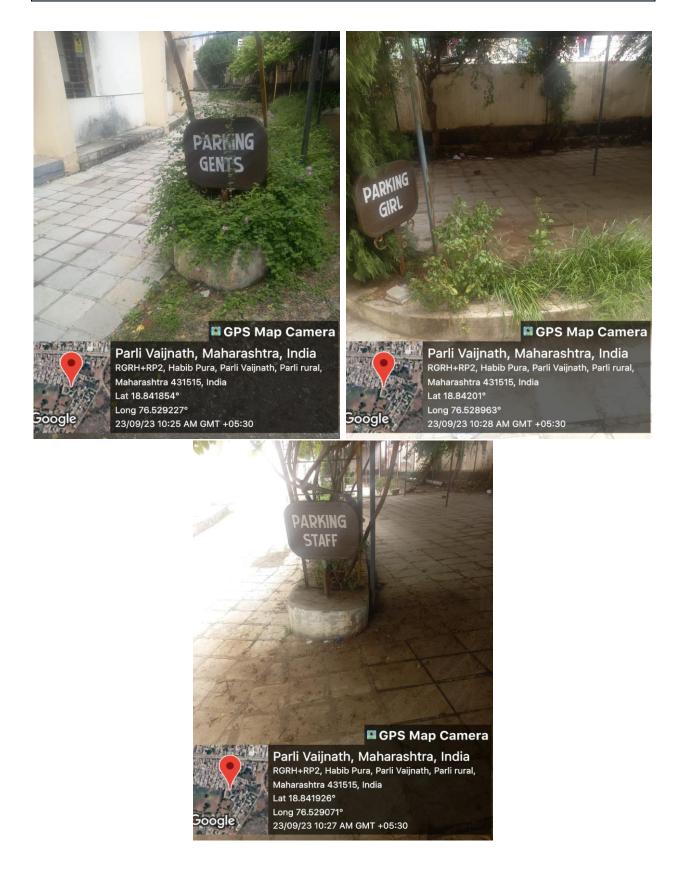

|
| 8                                                               | Record Room                  | 01        |                   |
| 9                                                               | Parking                      | 03        |                   |
| 10                                                              | Girls Hostel                 | 01        |                   |
| 11                                                              | Play Ground                  | 01        |                   |

NS

# **College Building**









Teaching Hall With 120 Sitting capacity





Library







#### Indoor Auditorium (Wonder Hall)



#### **Outdoor Auditorium**



### BCA Lab



**Commerce and Language Lab** 





## **Record Room**



#### **Parking Facility**









**Play Ground** 



Navgan Canteen