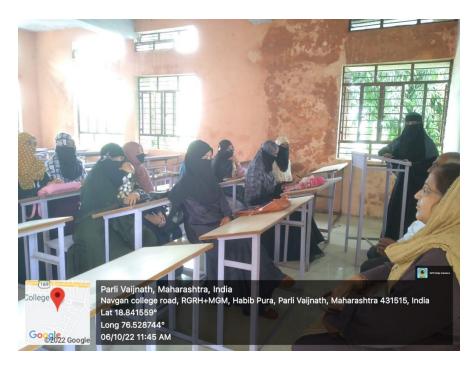

Many girls & boys are present.

Urdu Class Seminar Topic 'Mjtaba Hussain ki khaka Nigari 'many student participated the seminar and successfully conducted.

To make stage courage & communication skills of students is improved & well developed Department also month of September to Arranged Different urdu language programmes.

Extra lectures counselling with student & their Parents have been Arranged.

Head of Department
Urdu Department
N.&S.R.'s Art's & Commerce College
Parli Vaijnath Dist. Beed