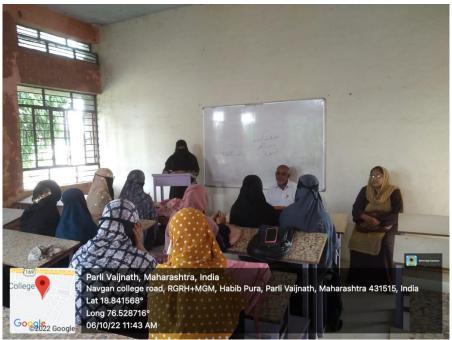

## SEMINAR Department of URDU

#### Navgan Shikshan Sanstha Rajuri's Arts and Commerce College, Parli Vaijnath.

Date: 6/10/2022

Attendance Sheet of Topic: mujtaba Hussain Ki Khakaprogram.

|         | Nigari                        | TA NE NAGARAPIOGIA |
|---------|-------------------------------|--------------------|
| 7       | S.K IQRa muneer               | TOSel              |
| 2)      | S.K muskan begun Azad         | Muskup             |
| 3       | S-K Saniya Atique             | @ Saniyes          |
| 4)      | sxed saha shaheen Khaja       | Saba               |
| 57      | syed shakeba chand pasha      | Shuhehe            |
| 6,      | S.K Tanzila begum Riyard All' | Tanzile            |
| 7)      | s.k saniya begum sadeque      | Sanigh             |
| 8,      | Sik Sang Iram mustafa         | Sines.             |
| 9,      | 5.K muzba Farzeen mubara      | mudagi             |
| 10,     | Pathan Nazmeen begun Naser    | Nazmeen            |
| 1)      | Pathon sam veen began         | Samzeen            |
| 1       | gureshi Kibriya Fatema        | pribaje            |
| 3,      | S.IK Alma began Vazeer        | Asmai              |
| 1       | syed sarina mostan mustry     | Someine            |
| <i></i> | 5.1k Neha begum Magrat        | Neha.              |
| 6)      | 5.14 parveen begum            | pasueen.           |
| 7/      | Sameena begum                 | Sameend.           |
| 1       | Quresti ummetani begun        | 1 Smarlans x       |
| 9)      | Gureshi saniya began pash     | 1 Sanife           |
| /       | momin sanixa Japar.           | - Semista          |
| TO DO   | ant.                          | 7                  |