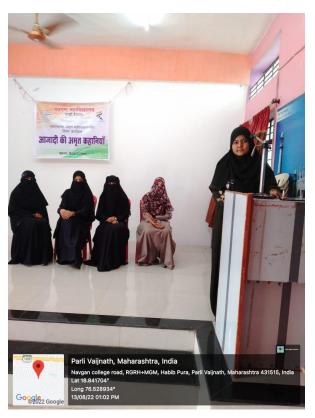

#### Year 2022-2023

During the Academic year 2022-2023 various activities have been conducted by the urdu Department.

In this year urdu dept celebrate of azadi ka Amrit Mahotsav & wallpaper inauguration of urdu subject

#### Aazadi Ka Amrit Mahotsav Department of URDU

#### Navgan Shikshan Sanstha Rajuri's Arts and Commerce College, Parli Vaijnath.

Date: 13/08/2022-Attendance Sheet of program und wall paper Shaikh Jizelous 11 Shaikh Sida Shrikh Ausalun Laure shaikh sixqi chaned Shalkh Saniya Habib Khatib Soniya Lamees GI knureshi kiewseye zamen 7) Chairin Fizza akbara Pathan Shifa Anam Salim Whan 9) Profues. 10) Molare Rutuja Sureyb Shaikh Zabi Shaikh Adnow Nazeer 121 13) vaibbai hande Guranan Sambhaji ATPalkar (Tatau) 147 Mochaelev mahadev Basan dhembre 15) 16 mahader Balaespeh phad 17 Phod namber vittha 181 Swami Strughti machesh chomdani Andhut Rice 197 Geeta Rameshwar done 201