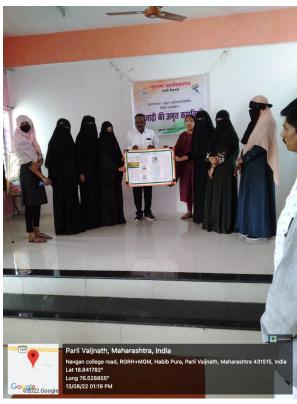

#### Aazadi Ka Amrit Mahotsav Department of URDU

#### Navgan Shikshan Sanstha Rajuri's Arts and Commerce College, Parli Vaijnath.

Date: 13/08/2022-Attendance Sheet of program und wall paper Shaikh Jizelous 11 Shaikh Sida Shrikh Ausalun Laure shaikh sixqi chaned Shalkh Saniya Habib Khatib Soniya Lamees GI knureshi kiewseye zamen 7) Chairin Fizza akbara Pathan Shifa Anam Salim Whan 9) Profues. 10) Molare Rutuja Sureyb Shaikh Zabi Shaikh Adnow Nazeer 121 13) vaibbai hande Guranan Sambhaji ATPalkar (Tatau) 147 Mochaelev mahadev Basan dhembre 15) 16 mahader Balaespeh phad 17 Phod namber vittha 181 Swami Strughti machesh chomdani Andhut Rice 197 Geeta Rameshwar done 201