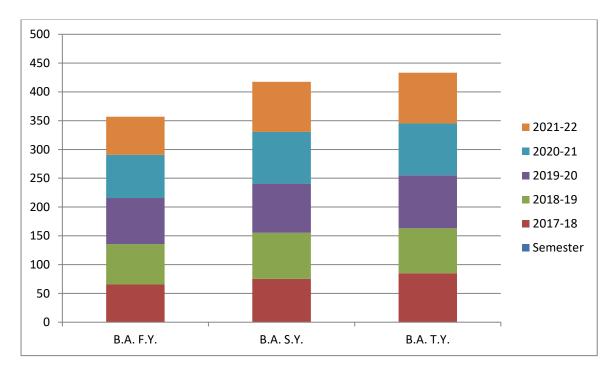

#### • Semesterwise Annual Result

| Class<br>[Year] | Semester | 2017-18 | 2018-19 | 2019-20 | 2020-21 | 2021-22 |
|-----------------|----------|---------|---------|---------|---------|---------|
| B.A. F.Y.       | II       | 65.58   | 70.08   | 80.00   | 75.10   | 66.15   |
| B.A. S.Y.       | IV       | 75.27   | 80.10   | 85.20   | 90.00   | 87.00   |
| B.A. T.Y.       | VI       | 85.00   | 78.08   | 92.10   | 90.00   | 88.20   |

## SEMESTERWISE ANNUAL RESULT