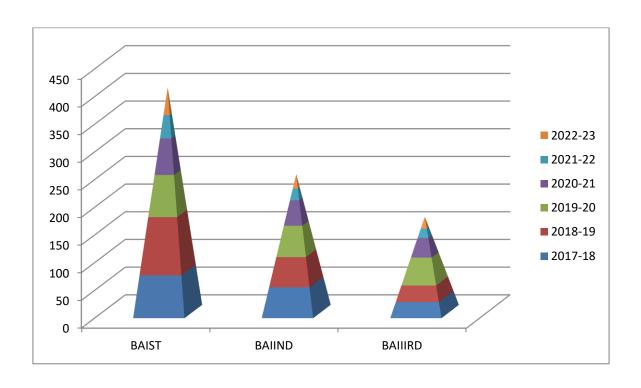

## Brief view of the Department

- Date of Establishment : 1993

- Student Strength : 2017-18 to 2021-2022

| Class      | 2017-18  | 2018-19  | 2019-20  | 2020-21  | 2021-22  | 2022-23  |
|------------|----------|----------|----------|----------|----------|----------|
| [Year]     |          |          |          |          |          |          |
| B.A. Ist   | 75       | 102      | 74       | 64       | 41       | 49       |
|            | Boys-62  | Boys-87  | Boys-61  | Boys-51  | Boys=30  | Boys-37  |
|            | Girls-13 | Girls-5  | Girls-13 | Girls-13 | Girls-11 | Girls-12 |
| B.A. IInd  | 53       | 52       | 34       | 44       | 20       | 25       |
|            | Boys-40  | Boys-41  | Boys-25  | Boys-34  | Boys-12  | Boys-15  |
|            | Girls-13 | Girls-11 | Girls-09 | Girls-10 | Girls-08 | Girls-10 |
| B.A. IIIrd | 27       | 28       | 47       | 33       | 16       | 20       |
|            | Boys-11  | Boys-22  | Boys-39  | Boys-26  | Boys-12  | Boys-13  |
|            | Girls-16 | Girls-06 | Girls-08 | Girls-07 | Girls-04 | Girls-07 |
| Total      | Boys-113 | Boys-150 | Boys-125 | Boys-111 | Boys-54  | Boys-65  |
|            | Girls-42 | Girls-32 | Girls-30 | Girls-30 | Girls-23 | Girls-29 |

# STUDENT STRENGTH YEAR 2017-18 TO 2022-23