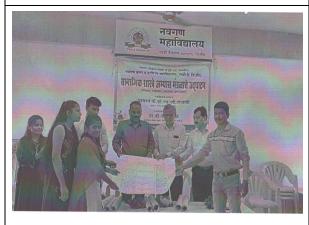

- Sociology Department organize students seminar, debate and various competition for the development of the student.
- In the 1<sup>st</sup> term of the academic year 2017-18 the department had organized lecture on Equality of Women & Man one state level conference resource person Professor Dr. Rathod Ramesh & Prof. Dr. Jondhale P.P. on dt.10.03.2018 was invited to deliver the speech. They guided the students and stated the importance of Equality of Women and Man.
- In academic year 2021-2022 IQAC and Dept. of Political Science, Sociology, Music jointly organises National Level Webinar on Gender Equality and Women's Rights in view of Covid-19. Dr. Shirish Kadu, Dept. of Music, Shivaji College, Akola, Sant Gadgebaba University, Amravati and Prof. Ramesh Rathod, Head, Dept. of Sociology, Vaidyanath College, Parli-Vaijnath, BOS Member, Dr.BAMU Aurangabad, Chief Convener Dr. Lalasaheb B. Ghumbre, Principal, Navgan Arts & Commerce College, Parli-Vaijnath, Convenors Dr. Wankhade U.D., Dr. Raja Acharya, Prof. Mahesh Dadge, Prof. Rahul Sonwane.
- In academic year 2022-23 dt.08.10.2022 Samajik Shashtre Abhyas Mandalache Udgathan, Chief Guest Prof. D.K.Andhale, Chief Convener Dr.Captain Rajpange, Convenors Dr.Raja Acharya, Dr. Phad P.K., Dr. Wankhade U.D., Dr. Chavan M., Prof. Baban Zanje.