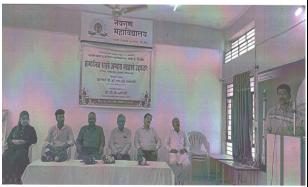

- Sociology Department organize students seminar, debate and various competition for the development of the student.
- In the 1<sup>st</sup> term of the academic year 2017-18 the department had organized lecture on Equality of Women & Man one state level conference resource person Professor Dr. Rathod Ramesh & Prof. Dr. Jondhale P.P. on dt.10.03.2018 was invited to deliver the speech. They guided the students and stated the importance of Equality of Women and Man.
- In academic year 2021-2022 IQAC and Dept. of Political Science, Sociology, Music jointly organises National Level Webinar on Gender Equality and Women's Rights in view of Covid-19. Dr. Shirish Kadu, Dept. of Music, Shivaji College, Akola, Sant Gadgebaba University, Amravati and Prof. Ramesh Rathod, Head, Dept. of Sociology, Vaidyanath College, Parli-Vaijnath, BOS Member, Dr.BAMU Aurangabad, Chief Convener Dr. Lalasaheb B. Ghumbre, Principal, Navgan Arts & Commerce College, Parli-Vaijnath, Convenors Dr. Wankhade U.D., Dr. Raja Acharya, Prof. Mahesh Dadge, Prof. Rahul Sonwane.
- In academic year 2022-23 dt.08.10.2022 Samajik Shashtre Abhyas Mandalache Udgathan, Chief Guest Prof. D.K.Andhale, Chief Convener Dr.Captain Rajpange, Convenors Dr.Raja Acharya, Dr. Phad P.K., Dr. Wankhade U.D., Dr. Chavan M., Prof. Baban Zanje.